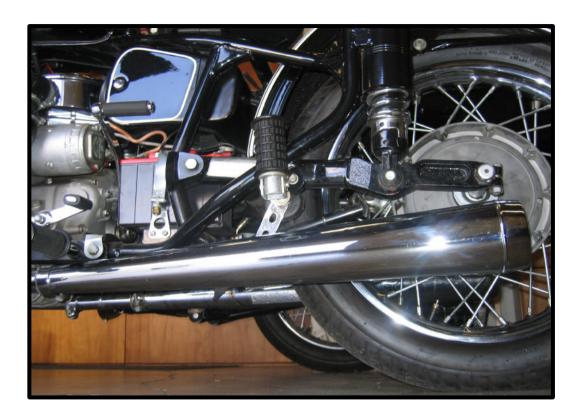

## R/W RW935104 E

A muffler from out of the past - design made famous by Paul Dunstall. 27" long slow taper / short reverse cone megaphone type muffler. Equipped with a removable silencer that is re pack able. Sold for "off road" or competition use only - check you local regulations before ordering. Often found on show bikes, deep melodious low frequency sound alerts others to your presence. Mounts with unique reduction bushing right over your header pipe, Rear mount is supplemented with our chromed heavy duty bracket.